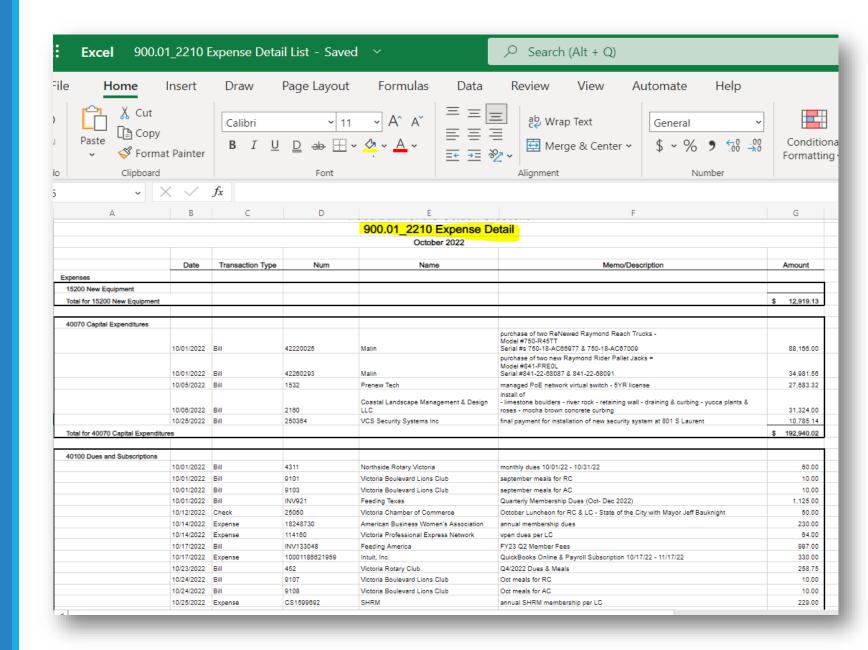

# Indirect Cost: Expense Detail Example

CEs enters direct +
indirect costs on an
Expense Detail/Journal
Entries Report

TDA reviews during Administrative Reviews

Indirect & Direct Cost:
Reimbursable
Worksheet
Example