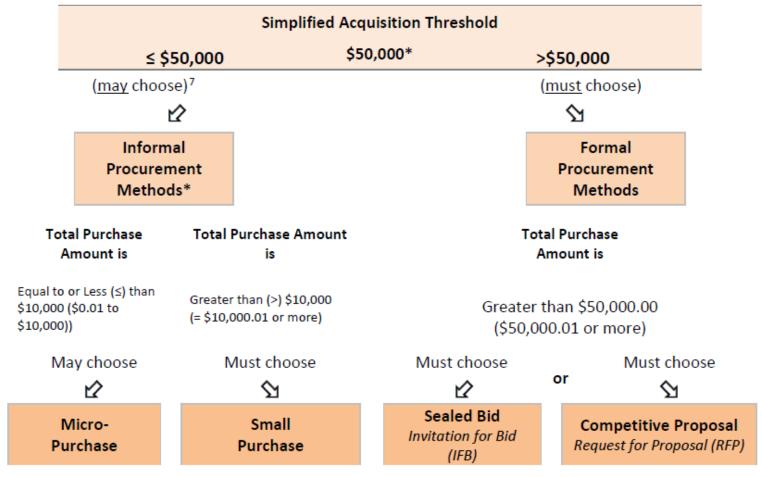

|              |               |               |              | Monthly T     | otal Hours    | 68.00 |  |

LUIC DE GLAIMS

TEFAP: 22.5 CSFP: 45.5

- Individually, combine all Program hours (i.e., CSFP hours
- Divide each by 184 hours (total working hours in October)
- TEFAP: 22.5/184 = 12.22%
- CSFP: 45.5/184= 24.72%

# Procurement



# Procurement Policy

CEs must maintain a financial management system that provides accurate, current, and complete disclosure of the financial status of its CSFP operations.

CEs are required to develop a written procurement procedure that includes all procurement methods, criteria for evaluating bids/proposals/quotes

Must Include Bid Protest Procedure

CEs must establish a written code of standards of conduct

#### **Overview of Procurement Methods**



<sup>\*</sup>While a CE is not required to follow formal procurement methods for purchases that do not exceed \$50,000, a CE may choose to use a formal procurement method.

### Informal Methods: Micro Purchase

Micro-purchase is the acquisition or purchase of goods and/or services that have an aggregate cost that does not exceed \$10,000.

A formal cost analysis is not required when a CE uses the micro-purchase method.

- The CE must have a method to document that the cost of the good and/or service is reasonable. Acceptable documentation includes, but is not limited to:
- Newspaper advertisements from various suppliers/vendors
- Online advertisements from various suppliers/vendors
- Documentation of phone quotes from various suppliers to include the following:

### Informal Methods: Sma