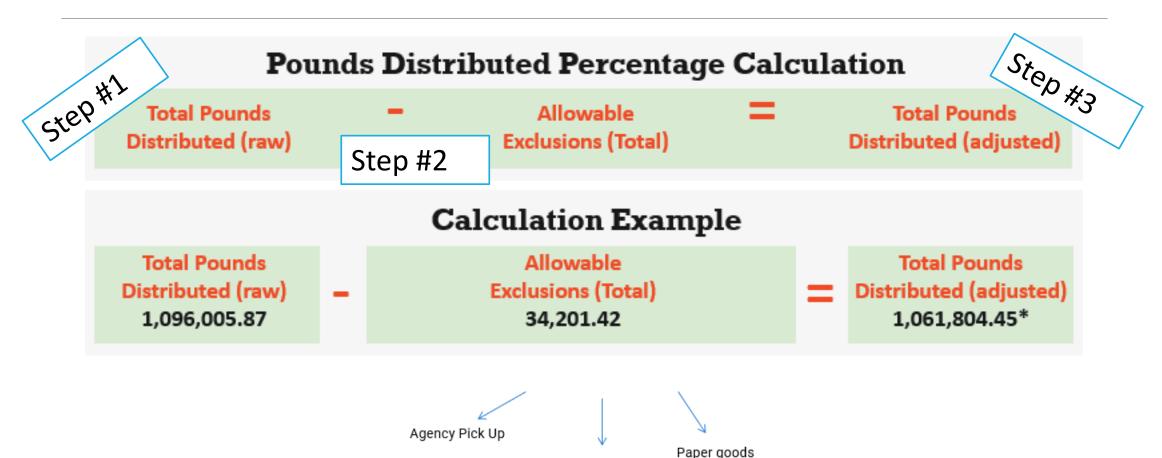

## Indirect Cost: Pounds Distributed

Pet Food

| Use the Pounds                                            | Distributed Meth          | nod to Dete | ern | nine Indirect Cost Rates                                                   |           |                           |
|-----------------------------------------------------------|---------------------------|-------------|-----|----------------------------------------------------------------------------|-----------|---------------------------|
| Il a report to show total number of pound                 | s distributed from CE- by | food type   |     | 4) Determine the Indirect Cost Rates associated with a USDA Foods to TEFAP |           |                           |
| Pounds Distributed R                                      | eport                     |             |     | Food Type                                                                  | Weight    | Percent of Adjusted Total |
| TEFAP Pounds                                              | 704,371                   |             | -   | TEFAP Pounds                                                               | 704,371   | 2                         |
| CSFP Pounds                                               | 86,822                    |             |     | CSFP Pounds                                                                | 86,822    |                           |
| Kids Café                                                 | -                         |             | ,   | Donated/Other Pounds to TEFAP Agencies                                     | 100252    | 5                         |
| Agency Retail Pickup                                      | 612,747                   |             |     | Donated/Other Pounds to non-TEFAP Agencies                                 | 100252    | 5                         |
| Non-Food                                                  | 3,024                     |             |     | Adjusted Total                                                             | 2,796,243 | 10                        |
| Donated/other pounds                                      | 2,005,050                 |             |     |                                                                            |           |                           |
| Raw Total                                                 | 3,412,014                 |             |     |                                                                            |           |                           |
| Determine the number of pounds CEs are Allowable Exclusio |                           | tne total   |     |                                                                            |           |                           |
| Kids Café                                                 | ns<br>_                   |             |     |                                                                            |           |                           |
| Agency Retail Pickup                                      | 612,747                   |             |     |                                                                            |           |                           |
| Non-Food                                                  | 3,024                     |             |     |                                                                            |           |                           |
| Total Allowable Exclusions                                | 615,771                   |             |     |                                                                            |           |                           |
| 270.00.0                                                  | 0-0), 12                  |             |     |                                                                            |           |                           |
| 3) Remove the allowable exclusions to                     | calculate the adjusted to | tal         |     |                                                                            |           |                           |
| Adjusted Total                                            |                           |             |     |                                                                            |           |                           |
| = Raw Total- Allowable Exclusions                         |                           |             |     |                                                                            |           |                           |
| (1,456,740)-(28,221)=                                     | 2,796,243                 |             |     |                                                                            |           |                           |
|                                                           | ,                         |             |     |                                                                            |           |                           |