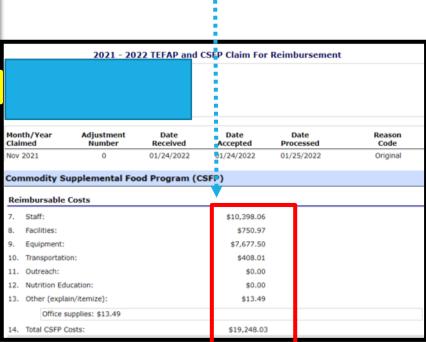

| Co  | mmodity Supplemental Food Program (         | CSFP)       |  |
|-----|---------------------------------------------|-------------|--|
| Ge  | neral Information                           |             |  |
| 1.  | Number of Sub-Agencies:                     | 51          |  |
| 2.  | Participating Infants (0 thru 3 mos.):      | 0           |  |
| 3.  | Participating Infants (4 thru 11 mos.):     | 0           |  |
| 4.  | Participating Children (1 thru 5 yrs.):     | 0           |  |
| 5.  | Participating Pregnant/Breastfeeding Women: | 0           |  |
| 6.  | Participating Elderly:                      | 2,947       |  |
| Re  | imbursable Costs                            |             |  |
| 7.  | Staff:                                      | \$33,518.77 |  |
| 8.  | Facilities:                                 | \$2,573.15  |  |
| 9.  | Equipment:                                  | \$1,252.93  |  |
| 10. | Transportation:                             | \$4,260.17  |  |
| 11. | Outreach:                                   | \$0.00      |  |
| 12. | Nutrition Education:                        | \$0.00      |  |
| 13. | Other (explain/itemize):                    | \$22,470.49 |  |
|     | Supplies, conference and travel             |             |  |
| 14. | Total CSFP Costs:                           | \$64,075.51 |  |
|     | Approved Reimbursement Amount:              | \$28,737.28 |  |
|     |                                             |             |  |