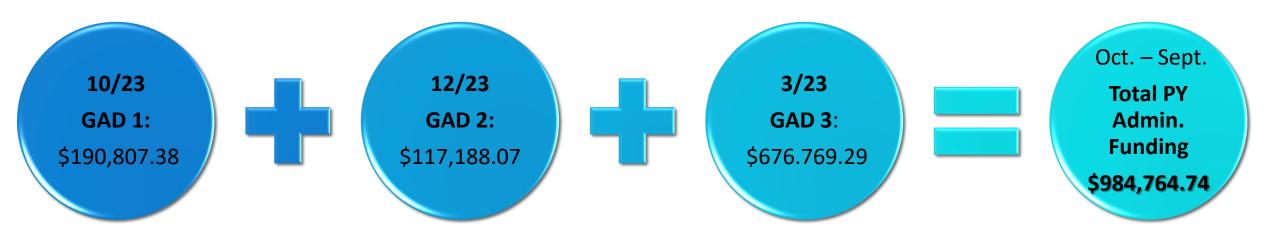

# Administrative Funding

| Round   | Date      | GAD | Amount     | Claim Month                                | Claim | n Payment | Balance       |
|---------|-----------|-----|------------|--------------------------------------------|-------|-----------|---------------|
| Round 1 | 10/6/2022 | \$  | 190,807.38 |                                            |       |           | \$ 190,807.38 |
|         |           |     |            | Oct-22                                     | \$    | 87,288.67 | \$ 103,518.71 |
|         |           |     |            | Nov-22                                     | \$    | 61,865.01 | \$ 41,653.70  |
| Round 2 | 1/5/2023  | \$  | 117,188.07 |                                            |       |           | \$ 158,841.77 |
|         |           |     |            | Dec-22                                     | \$    | 39,295.75 | \$ 119,546.02 |
|         |           |     |            | Jan-23                                     | \$    | 59,092.50 | \$ 60,453.52  |
| Round 3 | 2/22/2023 | \$  | 676,769.29 |                                            |       |           |               |
|         |           |     |            | Administrative<br>Funding Balance<br>Total |       |           | \$ 737,222.81 |

The \$737,222.81 will be reallocated to another CE